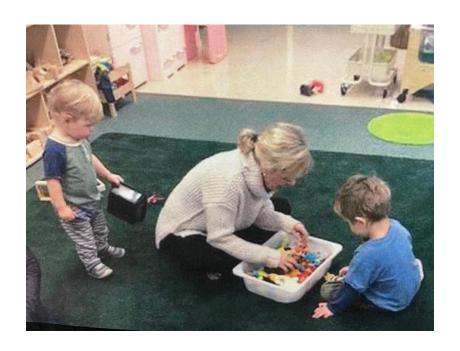

#### What is StrongStart?

StrongStart BC programs provide rich learning environments designed for early learning development - language, physical, cognitive, social and emotional. Qualified early childhood educators lead learning activities where children find opportunities to make friends and interact with others of similar ages.

Participate with your young child (aged birth to five) in play-based early learning activities – including stories, music and art. This early learning drop-in program helps parents and caregivers support their child's learning and development.