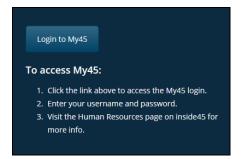

# My45 Login – Your Access to Your Timesheet

- 1. Go to the West Vancouver Schools website home page <u>http://westvancouverschools.ca/</u>.
- 2. Click on the Login button on the upper right hand corner.

3. Click on the Login to My45 button on the bottom left hand side.

4. Sign in to your account using your district Username (eg. rxsmith123) and district Password. Click Continue.

| Sign in to your account<br>Enter your username and password to sign in |
|------------------------------------------------------------------------|
| Username                                                               |
| Password                                                               |
| Continue                                                               |

5. There is a blue horizontal ribbon menu bar under the PowerSchool and Atrieve ERP logos.

To access your Timesheets, click on Timesheet, then Timesheet Entry.

Note - My45 is available from anywhere that has internet access, which makes it easier for you to be able to do timesheet entries from home, on the go from your phone, or while at work.