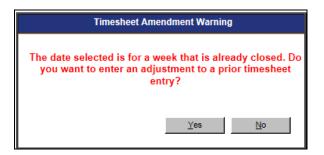

### 3. Make your corrections

4. <u>Click the Submit button</u>. *This is very important - this Saves your entries and re-submits them for approval* 

| Tis-Mar-2018         20-Mar-2018                                                                                                                                                                                                                                                                                                                                                                                                                                                                                                                                                                                                                                                                                                                                                                                                                           |                                                                                                                                                                                                                                                                                                      |                 | Your Timeshe  | et for the wee      | k including 19                  | Mar-2018 has  | been updated.  |                    | 3             |                           |
|----------------------------------------------------------------------------------------------------------------------------------------------------------------------------------------------------------------------------------------------------------------------------------------------------------------------------------------------------------------------------------------------------------------------------------------------------------------------------------------------------------------------------------------------------------------------------------------------------------------------------------------------------------------------------------------------------------------------------------------------------------------------------------------------------------------------------------------------------------------------------------------------------------------------------------------------------------------------------------------------------------------------------------------------------------------------------------------------------------------------------------------------------------------------------------------------------------------------------------------------------------------------------------------------------------------------------------------------------------------------------------------------------------------------------------------------------------------------------------------------------------------------------------------------------------------------------------------------------------------------------------------------------------------------------------------------------------------------------------------------------------------------------------------------------------------------------------------------------------------------------------------------------------------------------------------------------------------------------------------------------------------------------------------------------------------------------------------------------------------------------------------------------------------------------------------------------------------------------------------------------------------------------|------------------------------------------------------------------------------------------------------------------------------------------------------------------------------------------------------------------------------------------------------------------------------------------------------|-----------------|---------------|---------------------|---------------------------------|---------------|----------------|--------------------|---------------|---------------------------|
| Payroli: Support Staff<br>Payroli Pay Period: 201807<br>Pay Date: 06-Apr-2018<br>Selected Date: 19-Mar-2018<br>Position: Education Assistant<br>Location: Rockridge Secondary<br>Auth Location:<br>Time Sheet<br>Sunday Monday Tuesday Wednesday Thursday Priday Saturday<br>16-Mar-2018 19-Mar-2018 21-Mar-2018 23-Mar-2018 23-Mar-2018 24-Mar-2018 24-Mar-                                                                                                                           | mesheer records mark                                                                                                                                                                                                                                                                                 | ed with ** were | previously pr | ocessed by pa<br>ਹੀ | yroll and cann<br>lese records. | ot be changed | . Please conta | ct payroll if ch   | anges are req | ulred                     |
| Payroli Pay Period: 201807<br>Pay Date: 06-Apr-2018<br>Selected Date: 19-Mar-2018<br>Selected Date: 19-Mar-2018<br>Selected Date: 19-Mar-2018<br>Bosition: Education Assistant<br>Location: Total Units: 29.5<br>Time Sheet<br>Sunday Monday Tuesday Wednesday Thursday Friday Saturday<br>18-Mar-2018 19-Mar-2018 20-Mar-2018 20-Ma                                                                                                                           | Selections                                                                                                                                                                                                                                                                                           |                 | -             |                     |                                 |               |                |                    |               |                           |
| Payroli Pay Period: 201807<br>Pay Date: 06-Apr-2018<br>Selected Date: 19-Mar-2018<br>Selected Date: 19-Mar-2018<br>Bosition: Education Assistant<br>Location: Total Units: 29.5<br>Time Sheet<br>Sunday Monday Tuesday Wednesday Thursday Friday Saturday<br>18-Mar-2018 19-Mar-2018 20-Mar-2018 22-Mar-2018 23-Mar-2018 24-Mar-2018<br>18-Mar-2018 19-Mar-2018 20-Mar-2018 22-Mar-2018 24-Mar-2018 24-Mar-2018<br>18-Mar-2018 19-Mar-2018 20-Mar-2018 22-Mar-2018 24-Mar-2018 24-Mar-2018<br>Reg His - Has Benefits 5.5 5.5 5.5 3.0 14.<br>Reg His - Percent In Lieu<br>Replacement (Add Name Comment)<br>Extra His <u>1.0</u><br>Statutory Holiday<br>Sick Time Or Wib Time <u>5.5</u> 5.5<br>Sick Time Or Wib Time <u>5.5</u><br>Sick Time Comment <u>2.5</u><br>Sick Time Comment <u>2.5</u><br>Sick Time Comment <u>2.5</u><br>Sick Time Comment <u>2.5</u><br>Comment Of Funeral<br>Union Leave <u>2.5</u> 2.3<br>Absent Without Pay<br>Banked Time Taken<br>Viscation <u>5.5</u><br>Overtime Banked - 1.5X<br>Overtime Banked - 1.5X<br>Overtime Banked - 2X                                                                                                                                                                                                                                                                                                                                                                                                                                                                                                                                                                                                                                                                                                                                                                                                                                                                                                                                                                                                                                                                                                                                                                                                        |                                                                                                                                                                                                                                                                                                      |                 |               |                     |                                 |               |                |                    |               |                           |
| Payroli Pay Period: 201807<br>Pay Date: 06-Apr-2018<br>Selected Date: 19-Mar-2018<br>Selected Date: 19-Mar-2018<br>Selected Date: 19-Mar-2018<br>Bosition: Education Assistant<br>Location: Total Units: 29.5<br>Time Sheet<br>Sunday Monday Tuesday Wednesday Thursday Friday Saturday<br>18-Mar-2018 19-Mar-2018 20-Mar-2018 22-Mar-2018 23-Mar-2018 24-Mar-2018<br>18-Mar-2018 19-Mar-2018 20-Mar-2018 22-Mar-2018 23-Mar-2018 24-Mar-2018<br>Reg Hirs - Has Benefits 5.5 5.5 5.5 3.0 14.<br>Reg Hirs - Has Benefits 5.5 5.5 5.5 3.0 14.<br>Reg Hirs - Has Benefits 5.5 5.5 5.5 5.5 5.5 5.5 5.5 5.5 5.5 5.                                                                                                                                                                                                                                                                                                                                                                                                                                                                                                                                                                                                                                                                                                                                                                                                                                                                                                                                                                                                                                                                                                                                                                                                                                                                                                                                                                                                                                                                                                                                                                                                                                                              | Davialli                                                                                                                                                                                                                                                                                             | Current Claff   |               |                     |                                 |               |                |                    |               |                           |
| Pay Date: 06-Apr-2018<br>Selected Date: 19-Mar-2018<br>Position: Education Assistant<br>Location: Rockridge Secondary<br>Auth Location: Total Units: 29.5<br>Time Sheet<br>Sunday Monday Tuesday Wednesday Thursday Priday Saturday Total<br>Sunday Monday Tuesday Wednesday Thursday Priday Saturday Total<br>Sunday Monday Tuesday Wednesday Thursday Priday Saturday Total<br>Sunday Monday Tuesday Wednesday Thursday Priday Saturday Total<br>Reg Hris - Has Benefits 5.5 5.5 3.0 14.<br>Reg Hris - Parcent In Lieu<br>Replacement (Add Name Comment)<br>Extra Hris <u>1.0</u>                                                                                                                                                                                                                                                                                                                                                                                                                                                                                                                                                                                                                                                                                                                                                                                                                                                                                                                                                                                                                                                                                                                                                                                                                                                                                                                                                                                                                                                                                                                                                                                                                                                                                        |                                                                                                                                                                                                                                                                                                      |                 |               |                     |                                 |               |                |                    |               |                           |
| Selected Date: 19-Mar-2018<br>Position: Education Assistant<br>Location: Rockridge Secondary<br>Auth Location:<br>Time Sheet<br>Sunday 18-Mar-2018 19-Mar-2018 20-Mar-2018 21-Mar-2018 21-Mar-2018 23-Mar-2018 24-Mar-2018 24-Ma                                                                                                                               |                                                                                                                                                                                                                                                                                                      |                 |               |                     |                                 |               |                |                    |               |                           |
| Position: Education Assistant<br>Location: Rookridge Secondary<br>Auth Location:<br>Time Sheet<br>Sunday 18-Mar-2018 19-Mar-2018 20-Mar-2018 21-Mar-2018 23-Mar-2018 24-Mar-2018 24-Mar-2018 10-Mar-2018 24-Mar-2018 10-Mar-2018 10-Mar-20                                                                                                                                 |                                                                                                                                                                                                                                                                                                      |                 |               |                     |                                 |               |                |                    |               |                           |
| Location: Rockridge Secondary<br>Auth Location:<br>Time Sheer<br>Sunday Monday 19-Mar-2018 20-Mar-2018 21-Mar-2018 23-Mar-2018 23-Mar-2018 24-Mar-2018 700<br>18-Mar-2018 19-Mar-2018 20-Mar-2018 21-Mar-2018 23-Mar-2018 24-Mar-2018 700<br>Reg Hrs - Has Benefits 5.5 5.5 3.0 101<br>Reg Hrs - Has Benefits 5.5 5.5 3.0 101<br>Reg Hrs - Has Benefits 5.5 5.5 3.0 101<br>Reg Hrs - Percent In Lieu<br>Reg Hrs - Percent In Lieu |                                                                                                                                                                                                                                                                                                      |                 | Istant        |                     |                                 |               |                |                    |               |                           |
| Auth Location:         Total Units:         29.5           Time Sheer         Saturday         Monday         Tuesday         Wednesday         Thursday         Friday         Saturday         Tot           Reg Hrs - Has Benefits         5.5         5.5         3.0         14.           Reg Hrs - Has Benefits         5.5         5.5         3.0         14.           Reg Hrs - Percent In Lieu         Tot         14.         14.           Reglacement (Add Name Comment)         Tot         14.         14.           Extra Hrs         1.0         1.0         1.0           Statutory Holiday         Tot         1.0         1.0           Statutory Holiday         Statutory Holiday         Statutory Holiday         1.0           Statutory Holiday         S.5         5.5         5.5         5.0           Bereavement Or Funeral         2.5         2.5         2.5           Union Leave         5.5         5.5         5.5           Absent Without Pay         2.5         5.5         5.4           Statutory Holiday         1.0         1.0         1.0           Union Leave         5.5         5.5         5.4           Overtime Paid - 1.5X         1.0 <td></td>                                                                                                                                                                                                                                                                                                                                                                                                                                                                                                                                                                                                                                                                                                                                                                                                                                                                                                                                                                       |                                                                                                                                                                                                                                                                                                      |                 |               |                     |                                 |               |                |                    |               |                           |
| Sunday         Monday         Tuesday         Wednesday         Thursday         Friday         Saturday         Contained           18-Mar-2018         19-Mar-2018         20-Mar-2018         22-Mar-2018         23-Mar-2018         24-Mar-2018         24-                                                                                                                                                                                                                                                                                                                                                                                                                                                                                                                                                                                                                                                                                                                                                                                                                                           |                                                                                                                                                                                                                                                                                                      |                 | ,             |                     |                                 |               |                |                    |               |                           |
| Sunday<br>18-Mar-2018         Monday<br>19-Mar-2018         Tuesday<br>20-Mar-2018         Wednesday<br>21-Mar-2018         Thursday<br>22-Mar-2018         Friday<br>23-Mar-2018         Saturday<br>24-Mar-2018         Tot           Reg Hrs - Has Benefits         5.5         5.5         3.0         14           Reg Hrs - Has Benefits         5.5         5.5         3.0         14           Reg Hrs - Percent In Lieu         5.5         5.5         3.0         14           Reg Has - Percent In Lieu         1.0         5.5         5.5         1.0         1.0         1.0         1.0         1.0         1.0         1.0         1.0         1.0         1.0         1.0         1.0         1.0         1.0         1.0         1.0         1.0         1.0         1.0         1.0         1.0         1.0         1.0         1.0         1.0         1.0         1.0         1.0         1.0         1.0         1.0         1.0         1.0         1.0         1.0         1.0         1.0         1.0         1.0         1.0         1.0         1.0         1.0         1.0         1.0         1.0         1.0         1.0         1.0         1.0         1.0         1.0         1.0         1.0         1.0         1.0         1.0                                                                                                                                                                                                                                                                                                                                                                                                                                                                                                                                                                                                                                                                                                                                                                                                                                                                                                                                                                                                       |                                                                                                                                                                                                                                                                                                      |                 |               |                     |                                 |               |                |                    |               |                           |
| Sunday<br>18-Mar-2018         Monday<br>19-Mar-2018         Tuesday<br>20-Mar-2018         Wednesday<br>21-Mar-2018         Thursday<br>23-Mar-2018         Saturday<br>24-Mar-2018         Tot           Reg Hrs - Has Benefits         5.5         5.5         3.0         14.           Reg Hrs - Percent In Lieu         5.5         5.5         3.0         14.           Reg Hrs - Percent In Lieu         1.0         5.5         5.5         1.0         1.0           Statutory Holiday         1.0         5.5         5.5         5.5         5.5         5.5         5.5         5.5         5.5         5.5         5.5         5.5         5.5         5.5         5.5         5.5         5.5         5.5         5.5         5.5         5.5         5.5         5.5         5.5         5.5         5.5         5.5         5.5         5.5         5.5         5.5         5.5         5.5         5.5         5.5         5.5         5.5         5.5         5.5         5.5         5.5         5.5         5.5         5.5         5.5         5.5         5.5         5.5         5.5         5.5         5.5         5.5         5.5         5.5         5.5         5.5         5.5         5.5         5.5         5.5         5.5                                                                                                                                                                                                                                                                                                                                                                                                                                                                                                                                                                                                                                                                                                                                                                                                                                                                                                                                                                                                               |                                                                                                                                                                                                                                                                                                      |                 |               |                     |                                 |               |                |                    | Total Units:  | 29.5                      |
| Aceplacement (Add Name Comment)           Extra Hrs         1.0         1.1           Statutory Holiday         5.5         5.5         5.5         5.5         5.5         5.5         5.5         5.5         5.5         5.5         5.5         5.5         5.5         5.5         5.5         5.5         5.5         5.5         5.5         5.5         5.5         5.5         5.5         5.5         5.5         5.5         5.5         5.5         5.5         5.5         5.5         5.5         5.5         5.5         5.5         5.5         5.5         5.5         5.5         5.5         5.5         5.5         5.5         5.5         5.5         5.5         5.5         5.5         5.5         5.5         5.5         5.5         5.5         5.5         5.5         5.5         5.5         5.5         5.5         5.5         5.5         5.5         5.5         5.5         5.5         5.5         5.5         5.5         5.5         5.5         5.5         5.5         5.5         5.5         5.5         5.5         5.5         5.5         5.5         5.5         5.5         5.5         5.5         5.5         5.5         5.5         5.5         5.5 </th <th></th> <th></th> <th></th> <th></th> <th></th> <th></th> <th></th> <th></th> <th></th> <th>Tota</th>                                                                                                                                                                                                                                                                                                                                                                                                                                                                                                                                                                                                                                                                                                                                                                                                                                                                                                                                                       |                                                                                                                                                                                                                                                                                                      |                 |               |                     |                                 |               |                |                    |               | Tota                      |
| I.0         1.0           Statutory Holiday         1.0         1.0         1.0         1.0         1.0         1.0         1.0         1.0         1.0         1.0         1.0         1.0         1.0         1.0         1.0         1.0         1.0         1.0         1.0         1.0         1.0         1.0         1.0         1.0         1.0         1.0         1.0         1.0         1.0         1.0         1.0         1.0         1.0         1.0         1.0         1.0         1.0         1.0         1.0         1.0         1.0         1.0         1.0         1.0         1.0         1.0         1.0         1.0         1.0         1.0         1.0         1.0         1.0         1.0         1.0         1.0         1.0         1.0         1.0         1.0         1.0         1.0         1.0         1.0         1.0         1.0         1.0         1.0         1.0         1.0         1.0         1.0         1.0         1.0         1.0         1.0         1.0         1.0         1.0         1.0         1.0         1.0         1.0         1.0         1.0         1.0         1.0         1.0         1.0         1.0         1.0         1.0                                                                                                                                                                                                                                                                                                                                                                                                                                                                                                                                                                                                                                                                                                                                                                                                                                                                                                                                                                                                                                                                                | -                                                                                                                                                                                                                                                                                                    |                 |               | 19-Mar-2018         | 20-Mar-2018                     |               |                | 23-Mar-2018        |               |                           |
| Statutory Holiday         5.5         5.4           Statutory Holiday         5.5         5.4           Stantly liness         Bereavement Or Funeral         2.5         2.4           Union Leave         2.5         2.5         2.5           Absent Without Pay         5.5         5.5         5.4           Banked Time Taken         Vacation         5.5         5.5         5.4           Overtime Paid - 1.5X         1.0         1.0         1.0         1.0         1.0         1.0         1.0         1.0         1.0         1.0         1.0         1.0         1.0         1.0         1.0         1.0         1.0         1.0         1.0         1.0         1.0         1.0         1.0         1.0         1.0         1.0         1.0         1.0         1.0         1.0         1.0         1.0         1.0         1.0         1.0         1.0         1.0         1.0         1.0         1.0         1.0         1.0         1.0         1.0         1.0         1.0         1.0         1.0         1.0         1.0         1.0         1.0         1.0         1.0         1.0         1.0         1.0         1.0         1.0         1.0         1.0         1.0 <td>Reg Hrs - Percent In Lie</td> <td></td> <td></td> <td>19-Mar-2018</td> <td>20-Mar-2018</td> <td></td> <td></td> <td>23-Mar-2018</td> <td></td> <td></td>                                                                                                                                                                                                                                                                                                                                                                                                                                                                                                                                                                                                                                                                                                                                                                                                                                                                                                              | Reg Hrs - Percent In Lie                                                                                                                                                                                                                                                                             |                 |               | 19-Mar-2018         | 20-Mar-2018                     |               |                | 23-Mar-2018        |               |                           |
| Slok Time Or Wob Time         5.5         5.3           Family Illness         5.5         5.3           Bereavement Or Funeral         2.5         2.3           Union Leave         2.5         2.3           Absent Without Pay         5.5         5.3           Banked Time Taken         2.5         5.3           Overtime Paid - 1.5X         1.0         1.0           Overtime Paid - 2X         2.5         2.5           Summer Hours         2.5         5.3                                                                                                                                                                                                                                                                                                                                                                                                                                                                                                                                                                                                                                                                                                                                                                                                                                                                                                                                                                                                                                                                                                                                                                                                                                                                                                                                                                                                                                                                                                                                                                                                                                                                                                                                                                                                  | Reg Hrs - Percent In Lie<br>Replacement (Add Nam                                                                                                                                                                                                                                                     |                 |               | 19-Mar-2018<br>5.5  | 20-Mar-2018                     |               |                | 23-Mar-2018        |               | 14.(                      |
| Family Illness         2.5         2.5           Bereavement Or Funeral         2.5         2.5           Union Leave         2.5         2.5           Absent Without Pay         3.5         5.5           Banked Time Taken         2.5         5.5           Overtime Paid - 1.5X         1.0         1.0           Overtime Paid - 2X         2.5         2.5           Overtime Banked - 1.5X         0.0         1.0           Overtime Banked - 2X         2.5         2.5           Summer Hours         2.5         2.5                                                                                                                                                                                                                                                                                                                                                                                                                                                                                                                                                                                                                                                                                                                                                                                                                                                                                                                                                                                                                                                                                                                                                                                                                                                                                                                                                                                                                                                                                                                                                                                                                                                                                                                                          | Reg Hrs - Percent In Lle<br>Replacement (Add Nam<br>Extra Hrs                                                                                                                                                                                                                                        |                 |               | 19-Mar-2018<br>5.5  | 20-Mar-2018                     |               |                | 23-Mar-2018        |               |                           |
| Bereavement Or Funeral         2.5         2.5         2.5         2.5         2.5         2.5         2.5         2.5         2.5         2.5         2.5         2.5         2.5         2.5         2.5         2.5         2.5         2.5         2.5         2.5         2.5         2.5         2.5         2.5         2.5         2.5         2.5         2.5         2.5         2.5         2.5         2.5         2.5         2.5         2.5         2.5         2.5         2.5         2.5         2.5         2.5         2.5         2.5         2.5         2.5         2.5         2.5         2.5         2.5         2.5         2.5         2.5         2.5         2.5         2.5         2.5         2.5         2.5         3.5         5         3.5         5         3.5         5         3.5         5         3.5         5         3.5         5         3.5         5         3.5         5         3.5         5         3.5         5         3.5         5         3.5         5         3.5         5         3.5         5         3.5         5         3.5         5         3.5         5         5         5         5         3.5         5                                                                                                                                                                                                                                                                                                                                                                                                                                                                                                                                                                                                                                                                                                                                                                                                                                                                                                                                                                                                                                                                                   | Reg Hrs - Percent In Lle<br>Replacement (Add Nam<br>Extra Hrs<br>Statutory Holiday                                                                                                                                                                                                                   | e Comment)      |               | 19-Mar-2018<br>5.5  | 20-Mar-2018                     |               | 22-Mar-2018    | 23-Mar-2018        |               | 14.0                      |
| Union Leave         2.5         2.5           Absent Without Pay         3         3           Banked Time Taken         5.5         5.5           Overtime Paid - 1.5X         1.0         1.0           Overtime Paid - 2X         1.0         1.0           Overtime Banked - 1.5X         0         1.0           Overtime Banked - 2X         2.5         5.5           Summer Hours         5.5         5.5                                                                                                                                                                                                                                                                                                                                                                                                                                                                                                                                                                                                                                                                                                                                                                                                                                                                                                                                                                                                                                                                                                                                                                                                                                                                                                                                                                                                                                                                                                                                                                                                                                                                                                                                                                                                                                                          | Reg Hrs - Percent in Lie<br>Replacement (Add Nam<br>Extra Hrs<br>Statutory Holiday<br>Sick Time Or Wob Time                                                                                                                                                                                          | e Comment)      |               | 19-Mar-2018<br>5.5  | 20-Mar-2018                     |               | 22-Mar-2018    | 23-Mar-2018        |               | 14.(                      |
| Absent Without Pay<br>Banked Time Taken<br>Vacation 5.5 5.3<br>Overtime Paid - 1.5X 1.0 1.0<br>Overtime Paid - 2X<br>Overtime Banked - 1.5X<br>Overtime Banked - 2X<br>Summer Hours                                                                                                                                                                                                                                                                                                                                                                                                                                                                                                                                                                                                                                                                                                                                                                                                                                                                                                                                                                                                                                                                                                                                                                                                                                                                                                                                                                                                                                                                                                                                                                                                                                                                                                                                                                                                                                                                                                                                                                                                                                                                                        | Reg Hrs - Percent In Lie<br>Replacement (Add Nam<br>Extra Hrs<br>Statutory Holiday<br>Sick Time Or Wcb Time<br>Family Iliness                                                                                                                                                                        | e Comment)      |               | 19-Mar-2018<br>5.5  | 20-Mar-2018                     |               | 22-Mar-2018    | 23-Mar-2018        |               | 14.0                      |
| Banked Time Taken           Vacation         5.5         5.1           Overtime Paid - 1.5X         1.0         1.0           Overtime Paid - 2X         0vertime Banked - 1.5X         0vertime Banked - 2X           Overtime Banked - 2X         Summer Hours         0vertime Banked - 2X                                                                                                                                                                                                                                                                                                                                                                                                                                                                                                                                                                                                                                                                                                                                                                                                                                                                                                                                                                                                                                                                                                                                                                                                                                                                                                                                                                                                                                                                                                                                                                                                                                                                                                                                                                                                                                                                                                                                                                              | Reg Hrs - Percent In Lie<br>Replacement (Add Nam<br>Extra Hrs<br>Statutory Holiday<br>Sick Time Or Wob Time<br>Family Illness<br>Bereavement Or Funera                                                                                                                                               | e Comment)      |               | 19-Mar-2018<br>5.5  | 20-Mar-2018                     |               | 22-Mar-2018    | 23-Mar-2018<br>3.0 |               | 14.0<br>1.0<br>5.5        |
| Overtime Paid - 1.5X 1.0 1.0 Overtime Paid - 2X Overtime Banked - 1.5X Overtime Banked - 2X Summer Hours                                                                                                                                                                                                                                                                                                                                                                                                                                                                                                                                                                                                                                                                                                                                                                                                                                                                                                                                                                                                                                                                                                                                                                                                                                                                                                                                                                                                                                                                                                                                                                                                                                                                                                                                                                                                                                                                                                                                                                                                                                                                                                                                                                   | Reg Hrs - Percent In Lie<br>Replacement (Add Nam<br>Extra Hrs<br>Statutory Holiday<br>Sick Time Or Wcb Time<br>Family Illness<br>Bereavement Or Funera<br>Union Leave                                                                                                                                | e Comment)      |               | 19-Mar-2018<br>5.5  | 20-Mar-2018                     |               | 22-Mar-2018    | 23-Mar-2018<br>3.0 |               | 14.0<br>1.0<br>5.5        |
| Overtime Pald - 2X<br>Overtime Banked - 1.5X<br>Overtime Banked - 2X<br>Summer Hours                                                                                                                                                                                                                                                                                                                                                                                                                                                                                                                                                                                                                                                                                                                                                                                                                                                                                                                                                                                                                                                                                                                                                                                                                                                                                                                                                                                                                                                                                                                                                                                                                                                                                                                                                                                                                                                                                                                                                                                                                                                                                                                                                                                       | Reg Hrs - Percent In Lie<br>Replacement (Add Nam<br>Extra Hrs<br>Statutory Holiday<br>Sick Time Or Wcb Time<br>Family Illness<br>Bereavement Or Funera<br>Union Leave<br>Absent Without Pay                                                                                                          | e Comment)      |               | 19-Mar-2018<br>5.5  | 20-Mar-2018                     |               | 22-Mar-2018    | 23-Mar-2018<br>3.0 |               | 14.0<br>1.0<br>5.5        |
| Overtime Banked - 1.5X<br>Overtime Banked - 2X<br>Summer Hours                                                                                                                                                                                                                                                                                                                                                                                                                                                                                                                                                                                                                                                                                                                                                                                                                                                                                                                                                                                                                                                                                                                                                                                                                                                                                                                                                                                                                                                                                                                                                                                                                                                                                                                                                                                                                                                                                                                                                                                                                                                                                                                                                                                                             | Reg Hrs - Percent In Lie<br>Replacement (Add Nam<br>Extra Hrs<br>Statutory Holiday<br>Sick Time Or Wcb Time<br>Family Illness<br>Bereavement Or Funera<br>Union Leave<br>Absent Without Pay<br>Banked Time Taken                                                                                     | e Comment)      |               | 19-Mar-2018<br>5.5  | 20-Mar-2018                     | 21-Mar-2018   | 22-Mar-2018    | 23-Mar-2018<br>3.0 |               | 14.0<br>1.0<br>5.5<br>2.5 |
| Overtime Banked - 2X<br>Summer Hours                                                                                                                                                                                                                                                                                                                                                                                                                                                                                                                                                                                                                                                                                                                                                                                                                                                                                                                                                                                                                                                                                                                                                                                                                                                                                                                                                                                                                                                                                                                                                                                                                                                                                                                                                                                                                                                                                                                                                                                                                                                                                                                                                                                                                                       | Reg Hrs - Percent In Lie<br>Replacement (Add Nam<br>Extra Hrs<br>Statutory Holiday<br>Sick Time Or Wcb Time<br>Family Illness<br>Bereavement Or Funera<br>Union Leave<br>Absent Without Pay<br>Banked Time Taken<br>Vacation                                                                         | e Comment)      |               | 19-Mar-2018<br>5.5  | 20-Mar-2018<br>5.5              | 21-Mar-2018   | 22-Mar-2018    | 23-Mar-2018<br>3.0 |               | 14.0<br>1.0<br>5.5<br>2.5 |
| Summer Hours                                                                                                                                                                                                                                                                                                                                                                                                                                                                                                                                                                                                                                                                                                                                                                                                                                                                                                                                                                                                                                                                                                                                                                                                                                                                                                                                                                                                                                                                                                                                                                                                                                                                                                                                                                                                                                                                                                                                                                                                                                                                                                                                                                                                                                                               | Reg Hrs - Percent In Lie<br>Replacement (Add Nam<br>Extra Hrs<br>Statutory Holiday<br>Sick Time Or Wcb Time<br>Family Illness<br>Bereavement Or Funera<br>Union Leave<br>Absent Without Pay<br>Banked Time Taken<br>Vacation<br>Overtime Paid - 1.5X                                                 | e Comment)      |               | 19-Mar-2018<br>5.5  | 20-Mar-2018<br>5.5              | 21-Mar-2018   | 22-Mar-2018    | 23-Mar-2018<br>3.0 |               | 14.0<br>1.0<br>5.5<br>2.5 |
|                                                                                                                                                                                                                                                                                                                                                                                                                                                                                                                                                                                                                                                                                                                                                                                                                                                                                                                                                                                                                                                                                                                                                                                                                                                                                                                                                                                                                                                                                                                                                                                                                                                                                                                                                                                                                                                                                                                                                                                                                                                                                                                                                                                                                                                                            | Reg Hrs - Percent In Lie<br>Replacement (Add Nam<br>Extra Hrs<br>Statutory Holiday<br>Slok Time Or Wob Time<br>Family Illness<br>Bereavement Or Funera<br>Union Leave<br>Absent Without Pay<br>Banked Time Taken<br>Vacation<br>Overtime Paid - 1.5X<br>Overtime Paid - 2X                           | e Comment)<br>I |               | 19-Mar-2018<br>5.5  | 20-Mar-2018<br>5.5              | 21-Mar-2018   | 22-Mar-2018    | 23-Mar-2018<br>3.0 |               | 14.0<br>1.0<br>5.5<br>2.5 |
| Totals 0.0 6.5 6.5 5.5 5.5 0.0                                                                                                                                                                                                                                                                                                                                                                                                                                                                                                                                                                                                                                                                                                                                                                                                                                                                                                                                                                                                                                                                                                                                                                                                                                                                                                                                                                                                                                                                                                                                                                                                                                                                                                                                                                                                                                                                                                                                                                                                                                                                                                                                                                                                                                             | Reg Hrs - Percent In Lie<br>Replacement (Add Nam<br>Extra Hrs<br>Statutory Holiday<br>Slok Time Or Wob Time<br>Family Illness<br>Bereavement Or Funera<br>Union Leave<br>Absent Without Pay<br>Banked Time Taken<br>Vacation<br>Overtime Paid - 1.5X<br>Overtime Paid - 2X<br>Overtime Banked - 1.5X | e Comment)<br>I |               | 19-Mar-2018<br>5.5  | 20-Mar-2018<br>5.5              | 21-Mar-2018   | 22-Mar-2018    | 23-Mar-2018<br>3.0 |               | 14.0                      |
|                                                                                                                                                                                                                                                                                                                                                                                                                                                                                                                                                                                                                                                                                                                                                                                                                                                                                                                                                                                                                                                                                                                                                                                                                                                                                                                                                                                                                                                                                                                                                                                                                                                                                                                                                                                                                                                                                                                                                                                                                                                                                                                                                                                                                                                                            | Reg Hrs - Percent in Lie<br>Replacement (Add Nam<br>Extra Hrs<br>Statutory Holiday<br>Sick Time Or Wob Time<br>Family Illness<br>Bereavement Or Funers<br>Union Leave<br>Absent Without Pay<br>Banked Time Taken<br>Vacation<br>Overtime Paid - 1.5X<br>Overtime Paid - 2X<br>Overtime Banked - 1.5X | e Comment)<br>I |               | 19-Mar-2018<br>5.5  | 20-Mar-2018<br>5.5              | 21-Mar-2018   | 22-Mar-2018    | 23-Mar-2018<br>3.0 |               | 14.0<br>1.0<br>5.5<br>2.5 |

# **CONGRATULATIONS!** You have successfully submitted your Timesheet.