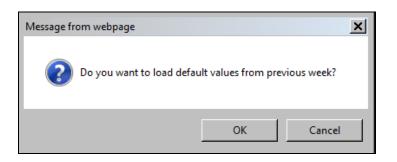

10. This message will appear.

The system will automatically populate your regular hours for you on a new Timesheet for this week, based on your last Timesheet.

The system will also convert any sick time, vacation and statutory holiday entries you made on your last Timesheet, to regular hours. *The system will not copy any overtime or extra time worked.* 

You will have the opportunity to edit these carried forward hours if you need to.

Click OK.

If there were no previous entries this message will appear.

Click OK.

| Message f | rom webpage                                                                                                                     | × |
|-----------|---------------------------------------------------------------------------------------------------------------------------------|---|
| <b></b>   | No defaults could be loaded because there were no timesheet entries made for this position and location from the previous week. |   |
|           | ОК                                                                                                                              |   |