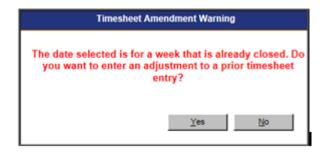

### 3. Make your corrections

4. <u>Click the Submit button</u>. *This is very important - this Saves your entries and re-submits them for approval* 

| Tis-Mar-2018         20-Mar-2018                                                                                                                                                                                                                                                                                                                                                                                                                                                                                                                                                                                                                                                                                                                                                                                                                           |                                                                                                                                                                                                                                                                                                      |                 | Your Timeshe  | et for the wee      | k including 19                  | Mar-2018 has  | been updated.  |                    | 3             |                           |
|----------------------------------------------------------------------------------------------------------------------------------------------------------------------------------------------------------------------------------------------------------------------------------------------------------------------------------------------------------------------------------------------------------------------------------------------------------------------------------------------------------------------------------------------------------------------------------------------------------------------------------------------------------------------------------------------------------------------------------------------------------------------------------------------------------------------------------------------------------------------------------------------------------------------------------------------------------------------------------------------------------------------------------------------------------------------------------------------------------------------------------------------------------------------------------------------------------------------------------------------------------------------------------------------------------------------------------------------------------------------------------------------------------------------------------------------------------------------------------------------------------------------------------------------------------------------------------------------------------------------------------------------------------------------------------------------------------------------------------------------------------------------------------------------------------------------------------------------------------------------------------------------------------------------------------------------------------------------------------------------------------------------------------------------------------------------------------------------------------------------------------------------------------------------------------------------------------------------------------------------------------------------------|------------------------------------------------------------------------------------------------------------------------------------------------------------------------------------------------------------------------------------------------------------------------------------------------------|-----------------|---------------|---------------------|---------------------------------|---------------|----------------|--------------------|---------------|---------------------------|
| Payroli: Support Staff<br>Payroli Pay Period: 201807<br>Pay Date: 06-Apr-2018<br>Selected Date: 19-Mar-2018<br>Position: Education Assistant<br>Location: Rockridge Secondary<br>Auth Location:<br>Time Sheet<br>Sunday Monday Tuesday Wednesday Thursday Priday Saturday<br>16-Mar-2018 19-Mar-2018 21-Mar-2018 23-Mar-2018 23-Mar-2018 24-Mar-2018 24-Mar-                                                                                                                           | mesheer records mark                                                                                                                                                                                                                                                                                 | ed with ** were | previously pr | ocessed by pa<br>ਹੀ | yroll and cann<br>lese records. | ot be changed | . Please conta | ct payroll if ch   | anges are req | ulred                     |
| Payroli Pay Period: 201807<br>Pay Date: 06-Apr-2018<br>Selected Date: 19-Mar-2018<br>Selected Date: 19-Mar-2018<br>Selected Date: 19-Mar-2018<br>Bosition: Education Assistant<br>Location: Total Units: 29.5<br>Time Sheet<br>Sunday Monday Tuesday Wednesday Thursday Friday Saturday<br>18-Mar-2018 19-Mar-2018 20-Mar-2018 20-Ma                                                                                                                           | Selections                                                                                                                                                                                                                                                                                           |                 | -             |                     |                                 |               |                |                    |               |                           |
| Payroli Pay Period: 201807<br>Pay Date: 06-Apr-2018<br>Selected Date: 19-Mar-2018<br>Selected Date: 19-Mar-2018<br>Bosition: Education Assistant<br>Location: Total Units: 29.5<br>Time Sheet<br>Sunday Monday Tuesday Wednesday Thursday Friday Saturday<br>18-Mar-2018 19-Mar-2018 20-Mar-2018 22-Mar-2018 23-Mar-2018 24-Mar-2018<br>18-Mar-2018 19-Mar-2018 20-Mar-2018 22-Mar-2018 24-Mar-2018 24-Mar-2018<br>18-Mar-2018 19-Mar-2018 20-Mar-2018 22-Mar-2018 24-Mar-2018 24-Mar-2018<br>Reg His - Has Benefits 5.5 5.5 5.5 3.0 14.<br>Reg His - Percent In Lieu<br>Replacement (Add Name Comment)<br>Extra His <u>1.0</u><br>Statutory Holiday<br>Sick Time Or Wib Time <u>5.5</u> 5.5<br>Sick Time Or Wib Time <u>5.5</u><br>Sick Time Comment <u>2.5</u><br>Sick Time Comment <u>2.5</u><br>Sick Time Comment <u>2.5</u><br>Sick Time Comment <u>2.5</u><br>Comment Of Funeral<br>Union Leave <u>2.5</u> 2.3<br>Absent Without Pay<br>Banked Time Taken<br>Viscation <u>5.5</u><br>Overtime Banked - 1.5X<br>Overtime Banked - 1.5X<br>Overtime Banked - 2X                                                                                                                                                                                                                                                                                                                                                                                                                                                                                                                                                                                                                                                                                                                                                                                                                                                                                                                                                                                                                                                                                                                                                                                                        |                                                                                                                                                                                                                                                                                                      |                 |               |                     |                                 |               |                |                    |               |                           |
| Payroli Pay Period: 201807<br>Pay Date: 06-Apr-2018<br>Selected Date: 19-Mar-2018<br>Selected Date: 19-Mar-2018<br>Selected Date: 19-Mar-2018<br>Bosition: Education Assistant<br>Location: Total Units: 29.5<br>Time Sheet<br>Sunday Monday Tuesday Wednesday Thursday Friday Saturday<br>18-Mar-2018 19-Mar-2018 20-Mar-2018 22-Mar-2018 23-Mar-2018 24-Mar-2018<br>18-Mar-2018 19-Mar-2018 20-Mar-2018 22-Mar-2018 23-Mar-2018 24-Mar-2018<br>Reg Hirs - Has Benefits 5.5 5.5 5.5 3.0 14.<br>Reg Hirs - Has Benefits 5.5 5.5 5.5 3.0 14.<br>Reg Hirs - Has Benefits 5.5 5.5 5.5 5.5 5.5 5.5 5.5 5.5 5.5 5.                                                                                                                                                                                                                                                                                                                                                                                                                                                                                                                                                                                                                                                                                                                                                                                                                                                                                                                                                                                                                                                                                                                                                                                                                                                                                                                                                                                                                                                                                                                                                                                                                                                              | Davialli                                                                                                                                                                                                                                                                                             | Current Claff   |               |                     |                                 |               |                |                    |               |                           |
| Pay Date: 06-Apr-2018<br>Selected Date: 19-Mar-2018<br>Position: Education Assistant<br>Location: Rockridge Secondary<br>Auth Location: Total Units: 29.5<br>Time Sheet<br>Sunday Monday Tuesday Wednesday Thursday Priday Saturday Total<br>Sunday Monday Tuesday Wednesday Thursday Priday Saturday Total<br>Sunday Monday Tuesday Wednesday Thursday Priday Saturday Total<br>Sunday Monday Tuesday Wednesday Thursday Priday Saturday Total<br>Reg Hris - Has Benefits 5.5 5.5 3.0 14.<br>Reg Hris - Parcent In Lieu<br>Replacement (Add Name Comment)<br>Extra Hris <u>1.0</u>                                                                                                                                                                                                                                                                                                                                                                                                                                                                                                                                                                                                                                                                                                                                                                                                                                                                                                                                                                                                                                                                                                                                                                                                                                                                                                                                                                                                                                                                                                                                                                                                                                                                                        |                                                                                                                                                                                                                                                                                                      |                 |               |                     |                                 |               |                |                    |               |                           |
| Selected Date: 19-Mar-2018<br>Position: Education Assistant<br>Location: Rockridge Secondary<br>Auth Location:<br>Time Sheet<br>Sunday 18-Mar-2018 19-Mar-2018 20-Mar-2018 21-Mar-2018 21-Mar-2018 23-Mar-2018 24-Mar-2018 24-Ma                                                                                                                               |                                                                                                                                                                                                                                                                                                      |                 |               |                     |                                 |               |                |                    |               |                           |
| Position: Education Assistant<br>Location: Rookridge Secondary<br>Auth Location:<br>Time Sheet<br>Sunday 18-Mar-2018 19-Mar-2018 20-Mar-2018 21-Mar-2018 23-Mar-2018 24-Mar-2018 24-Mar-2018 10-Mar-2018 24-Mar-2018 10-Mar-2018 10-Mar-20                                                                                                                                 |                                                                                                                                                                                                                                                                                                      |                 |               |                     |                                 |               |                |                    |               |                           |
| Location: Rockridge Secondary<br>Auth Location:<br>Time Sheer<br>Sunday Monday 19-Mar-2018 20-Mar-2018 21-Mar-2018 23-Mar-2018 23-Mar-2018 24-Mar-2018 700<br>18-Mar-2018 19-Mar-2018 20-Mar-2018 21-Mar-2018 23-Mar-2018 24-Mar-2018 700<br>Reg Hrs - Has Benefits 5.5 5.5 3.0 101<br>Reg Hrs - Has Benefits 5.5 5.5 3.0 101<br>Reg Hrs - Has Benefits 5.5 5.5 3.0 101<br>Reg Hrs - Percent In Lieu<br>Reg Hrs - Percent In Lieu |                                                                                                                                                                                                                                                                                                      |                 | Istant        |                     |                                 |               |                |                    |               |                           |
| Auth Location:         Total Units:         29.5           Time Sheer         Saturday         Monday         Tuesday         Wednesday         Thursday         Friday         Saturday         Tot           Reg Hrs - Has Benefits         5.5         5.5         3.0         14.           Reg Hrs - Has Benefits         5.5         5.5         3.0         14.           Reg Hrs - Percent In Lieu         Tot         14.         14.           Reglacement (Add Name Comment)         Tot         14.         14.           Extra Hrs         1.0         1.0         1.0           Statutory Holiday         Tot         1.0         1.0           Statutory Holiday         Statutory Holiday         Statutory Holiday         1.0           Statutory Holiday         S.5         5.5         5.5         5.0           Bereavement Or Funeral         2.5         2.5         2.5           Union Leave         5.5         5.5         5.5           Absent Without Pay         2.5         5.5         5.4           Statutory Holiday         1.0         1.0         1.0           Union Leave         5.5         5.5         5.4           Overtime Paid - 1.5X         1.0 <td></td>                                                                                                                                                                                                                                                                                                                                                                                                                                                                                                                                                                                                                                                                                                                                                                                                                                                                                                                                                                       |                                                                                                                                                                                                                                                                                                      |                 |               |                     |                                 |               |                |                    |               |                           |
| Sunday         Monday         Tuesday         Wednesday         Thursday         Friday         Saturday         Contained           18-Mar-2018         19-Mar-2018         20-Mar-2018         22-Mar-2018         23-Mar-2018         24-Mar-2018         24-                                                                                                                                                                                                                                                                                                                                                                                                                                                                                                                                                                                                                                                                                                                                                                                                                                           |                                                                                                                                                                                                                                                                                                      |                 | ,             |                     |                                 |               |                |                    |               |                           |
| Sunday<br>18-Mar-2018         Monday<br>19-Mar-2018         Tuesday<br>20-Mar-2018         Wednesday<br>21-Mar-2018         Thursday<br>22-Mar-2018         Friday<br>23-Mar-2018         Saturday<br>24-Mar-2018         Tot           Reg Hrs - Has Benefits         5.5         5.5         3.0         14           Reg Hrs - Has Benefits         5.5         5.5         3.0         14           Reg Hrs - Percent In Lieu         5.5         5.5         3.0         14           Reg Has - Percent In Lieu         1.0         5.5         5.5         1.0         1.0         1.0         1.0         1.0         1.0         1.0         1.0         1.0         1.0         1.0         1.0         1.0         1.0         1.0         1.0         1.0         1.0         1.0         1.0         1.0         1.0         1.0         1.0         1.0         1.0         1.0         1.0         1.0         1.0         1.0         1.0         1.0         1.0         1.0         1.0         1.0         1.0         1.0         1.0         1.0         1.0         1.0         1.0         1.0         1.0         1.0         1.0         1.0         1.0         1.0         1.0         1.0         1.0         1.0         1.0         1.0                                                                                                                                                                                                                                                                                                                                                                                                                                                                                                                                                                                                                                                                                                                                                                                                                                                                                                                                                                                                       |                                                                                                                                                                                                                                                                                                      |                 |               |                     |                                 |               |                |                    |               |                           |
| Sunday<br>18-Mar-2018         Monday<br>19-Mar-2018         Tuesday<br>20-Mar-2018         Wednesday<br>21-Mar-2018         Thursday<br>23-Mar-2018         Saturday<br>24-Mar-2018         Tot           Reg Hrs - Has Benefits         5.5         5.5         3.0         14.           Reg Hrs - Percent In Lieu         5.5         5.5         3.0         14.           Reg Hrs - Percent In Lieu         1.0         5.5         5.5         1.0         1.0           Statutory Holiday         1.0         5.5         5.5         5.5         5.5         5.5         5.5         5.5         5.5         5.5         5.5         5.5         5.5         5.5         5.5         5.5         5.5         5.5         5.5         5.5         5.5         5.5         5.5         5.5         5.5         5.5         5.5         5.5         5.5         5.5         5.5         5.5         5.5         5.5         5.5         5.5         5.5         5.5         5.5         5.5         5.5         5.5         5.5         5.5         5.5         5.5         5.5         5.5         5.5         5.5         5.5         5.5         5.5         5.5         5.5         5.5         5.5         5.5         5.5         5.5         5.5                                                                                                                                                                                                                                                                                                                                                                                                                                                                                                                                                                                                                                                                                                                                                                                                                                                                                                                                                                                                               |                                                                                                                                                                                                                                                                                                      |                 |               |                     |                                 |               |                |                    | Total Units:  | 29.5                      |
| Aceplacement (Add Name Comment)           Extra Hrs         1.0         1.1           Statutory Holiday         5.5         5.5         5.5         5.5         5.5         5.5         5.5         5.5         5.5         5.5         5.5         5.5         5.5         5.5         5.5         5.5         5.5         5.5         5.5         5.5         5.5         5.5         5.5         5.5         5.5         5.5         5.5         5.5         5.5         5.5         5.5         5.5         5.5         5.5         5.5         5.5         5.5         5.5         5.5         5.5         5.5         5.5         5.5         5.5         5.5         5.5         5.5         5.5         5.5         5.5         5.5         5.5         5.5         5.5         5.5         5.5         5.5         5.5         5.5         5.5         5.5         5.5         5.5         5.5         5.5         5.5         5.5         5.5         5.5         5.5         5.5         5.5         5.5         5.5         5.5         5.5         5.5         5.5         5.5         5.5         5.5         5.5         5.5         5.5         5.5         5.5         5.5         5.5 </th <th></th> <th></th> <th></th> <th></th> <th></th> <th></th> <th></th> <th></th> <th></th> <th>Tota</th>                                                                                                                                                                                                                                                                                                                                                                                                                                                                                                                                                                                                                                                                                                                                                                                                                                                                                                                                                       |                                                                                                                                                                                                                                                                                                      |                 |               |                     |                                 |               |                |                    |               | Tota                      |
| I.0         1.0           Statutory Holiday         1.0         1.0         1.0         1.0         1.0         1.0         1.0         1.0         1.0         1.0         1.0         1.0         1.0         1.0         1.0         1.0         1.0         1.0         1.0         1.0         1.0         1.0         1.0         1.0         1.0         1.0         1.0         1.0         1.0         1.0         1.0         1.0         1.0         1.0         1.0         1.0         1.0         1.0         1.0         1.0         1.0         1.0         1.0         1.0         1.0         1.0         1.0         1.0         1.0         1.0         1.0         1.0         1.0         1.0         1.0         1.0         1.0         1.0         1.0         1.0         1.0         1.0         1.0         1.0         1.0         1.0         1.0         1.0         1.0         1.0         1.0         1.0         1.0         1.0         1.0         1.0         1.0         1.0         1.0         1.0         1.0         1.0         1.0         1.0         1.0         1.0         1.0         1.0         1.0         1.0         1.0         1.0                                                                                                                                                                                                                                                                                                                                                                                                                                                                                                                                                                                                                                                                                                                                                                                                                                                                                                                                                                                                                                                                                | -                                                                                                                                                                                                                                                                                                    |                 |               | 19-Mar-2018         | 20-Mar-2018                     |               |                | 23-Mar-2018        |               |                           |
| Statutory Holiday         5.5         5.4           Statutory Holiday         5.5         5.4           Stantly liness         Bereavement Or Funeral         2.5         2.4           Union Leave         2.5         2.5         2.5           Absent Without Pay         5.5         5.5         5.4           Banked Time Taken         Vacation         5.5         5.5         5.4           Overtime Paid - 1.5X         1.0         1.0         1.0         1.0         1.0         1.0         1.0         1.0         1.0         1.0         1.0         1.0         1.0         1.0         1.0         1.0         1.0         1.0         1.0         1.0         1.0         1.0         1.0         1.0         1.0         1.0         1.0         1.0         1.0         1.0         1.0         1.0         1.0         1.0         1.0         1.0         1.0         1.0         1.0         1.0         1.0         1.0         1.0         1.0         1.0         1.0         1.0         1.0         1.0         1.0         1.0         1.0         1.0         1.0         1.0         1.0         1.0         1.0         1.0         1.0         1.0         1.0 <td>Reg Hrs - Percent In Lie</td> <td></td> <td></td> <td>19-Mar-2018</td> <td>20-Mar-2018</td> <td></td> <td></td> <td>23-Mar-2018</td> <td></td> <td></td>                                                                                                                                                                                                                                                                                                                                                                                                                                                                                                                                                                                                                                                                                                                                                                                                                                                                                                              | Reg Hrs - Percent In Lie                                                                                                                                                                                                                                                                             |                 |               | 19-Mar-2018         | 20-Mar-2018                     |               |                | 23-Mar-2018        |               |                           |
| Slok Time Or Wob Time         5.5         5.3           Family Illness         5.5         5.3           Bereavement Or Funeral         2.5         2.3           Union Leave         2.5         2.3           Absent Without Pay         5.5         5.3           Banked Time Taken         2.5         5.3           Overtime Paid - 1.5X         1.0         1.0           Overtime Paid - 2X         2.5         2.5           Summer Hours         2.5         5.3                                                                                                                                                                                                                                                                                                                                                                                                                                                                                                                                                                                                                                                                                                                                                                                                                                                                                                                                                                                                                                                                                                                                                                                                                                                                                                                                                                                                                                                                                                                                                                                                                                                                                                                                                                                                  | Reg Hrs - Percent In Lie<br>Replacement (Add Nam                                                                                                                                                                                                                                                     |                 |               | 19-Mar-2018<br>5.5  | 20-Mar-2018                     |               |                | 23-Mar-2018        |               | 14.(                      |
| Family Illness         2.5         2.5           Bereavement Or Funeral         2.5         2.5           Union Leave         2.5         2.5           Absent Without Pay         3.5         5.5           Banked Time Taken         2.5         5.5           Overtime Paid - 1.5X         1.0         1.0           Overtime Paid - 2X         2.5         2.5           Overtime Banked - 1.5X         0.0         1.0           Overtime Banked - 2X         2.5         2.5           Summer Hours         2.5         2.5                                                                                                                                                                                                                                                                                                                                                                                                                                                                                                                                                                                                                                                                                                                                                                                                                                                                                                                                                                                                                                                                                                                                                                                                                                                                                                                                                                                                                                                                                                                                                                                                                                                                                                                                          | Reg Hrs - Percent In Lle<br>Replacement (Add Nam<br>Extra Hrs                                                                                                                                                                                                                                        |                 |               | 19-Mar-2018<br>5.5  | 20-Mar-2018                     |               |                | 23-Mar-2018        |               |                           |
| Bereavement Or Funeral         2.5         2.5         2.5         2.5         2.5         2.5         2.5         2.5         2.5         2.5         2.5         2.5         2.5         2.5         2.5         2.5         2.5         2.5         2.5         2.5         2.5         2.5         2.5         2.5         2.5         2.5         2.5         2.5         2.5         2.5         2.5         2.5         2.5         2.5         2.5         2.5         2.5         2.5         2.5         2.5         2.5         2.5         2.5         2.5         2.5         2.5         2.5         2.5         2.5         2.5         2.5         2.5         2.5         2.5         2.5         2.5         2.5         2.5         3.5         5         3.5         5         3.5         5         3.5         5         3.5         5         3.5         5         3.5         5         3.5         5         3.5         5         3.5         5         3.5         5         3.5         5         3.5         5         3.5         5         3.5         5         3.5         5         3.5         5         5         5         5         3.5         5                                                                                                                                                                                                                                                                                                                                                                                                                                                                                                                                                                                                                                                                                                                                                                                                                                                                                                                                                                                                                                                                                   | Reg Hrs - Percent In Lle<br>Replacement (Add Nam<br>Extra Hrs<br>Statutory Holiday                                                                                                                                                                                                                   | e Comment)      |               | 19-Mar-2018<br>5.5  | 20-Mar-2018                     |               | 22-Mar-2018    | 23-Mar-2018        |               | 14.0                      |
| Union Leave         2.5         2.5           Absent Without Pay         3         3           Banked Time Taken         5.5         5.5           Overtime Paid - 1.5X         1.0         1.0           Overtime Paid - 2X         1.0         1.0           Overtime Banked - 1.5X         0         1.0           Overtime Banked - 2X         2.5         5.5           Summer Hours         5.5         5.5                                                                                                                                                                                                                                                                                                                                                                                                                                                                                                                                                                                                                                                                                                                                                                                                                                                                                                                                                                                                                                                                                                                                                                                                                                                                                                                                                                                                                                                                                                                                                                                                                                                                                                                                                                                                                                                          | Reg Hrs - Percent in Lie<br>Replacement (Add Nam<br>Extra Hrs<br>Statutory Holiday<br>Sick Time Or Wob Time                                                                                                                                                                                          | e Comment)      |               | 19-Mar-2018<br>5.5  | 20-Mar-2018                     |               | 22-Mar-2018    | 23-Mar-2018        |               | 14.(                      |
| Absent Without Pay<br>Banked Time Taken<br>Vacation 5.5 5.3<br>Overtime Paid - 1.5X 1.0 1.0<br>Overtime Paid - 2X<br>Overtime Banked - 1.5X<br>Overtime Banked - 2X<br>Summer Hours                                                                                                                                                                                                                                                                                                                                                                                                                                                                                                                                                                                                                                                                                                                                                                                                                                                                                                                                                                                                                                                                                                                                                                                                                                                                                                                                                                                                                                                                                                                                                                                                                                                                                                                                                                                                                                                                                                                                                                                                                                                                                        | Reg Hrs - Percent In Lie<br>Replacement (Add Nam<br>Extra Hrs<br>Statutory Holiday<br>Sick Time Or Wcb Time<br>Family Iliness                                                                                                                                                                        | e Comment)      |               | 19-Mar-2018<br>5.5  | 20-Mar-2018                     |               | 22-Mar-2018    | 23-Mar-2018        |               | 14.0                      |
| Banked Time Taken           Vacation         5.5         5.1           Overtime Paid - 1.5X         1.0         1.0           Overtime Paid - 2X         0vertime Banked - 1.5X         0vertime Banked - 2X           Overtime Banked - 2X         Summer Hours         0vertime Banked - 2X                                                                                                                                                                                                                                                                                                                                                                                                                                                                                                                                                                                                                                                                                                                                                                                                                                                                                                                                                                                                                                                                                                                                                                                                                                                                                                                                                                                                                                                                                                                                                                                                                                                                                                                                                                                                                                                                                                                                                                              | Reg Hrs - Percent In Lie<br>Replacement (Add Nam<br>Extra Hrs<br>Statutory Holiday<br>Sick Time Or Wob Time<br>Family Illness<br>Bereavement Or Funera                                                                                                                                               | e Comment)      |               | 19-Mar-2018<br>5.5  | 20-Mar-2018                     |               | 22-Mar-2018    | 23-Mar-2018<br>3.0 |               | 14.0<br>1.0<br>5.5        |
| Overtime Paid - 1.5X 1.0 1.0 Overtime Paid - 2X Overtime Banked - 1.5X Overtime Banked - 2X Summer Hours                                                                                                                                                                                                                                                                                                                                                                                                                                                                                                                                                                                                                                                                                                                                                                                                                                                                                                                                                                                                                                                                                                                                                                                                                                                                                                                                                                                                                                                                                                                                                                                                                                                                                                                                                                                                                                                                                                                                                                                                                                                                                                                                                                   | Reg Hrs - Percent In Lie<br>Replacement (Add Nam<br>Extra Hrs<br>Statutory Holiday<br>Sick Time Or Wcb Time<br>Family Illness<br>Bereavement Or Funera<br>Union Leave                                                                                                                                | e Comment)      |               | 19-Mar-2018<br>5.5  | 20-Mar-2018                     |               | 22-Mar-2018    | 23-Mar-2018<br>3.0 |               | 14.0<br>1.0<br>5.5        |
| Overtime Pald - 2X<br>Overtime Banked - 1.5X<br>Overtime Banked - 2X<br>Summer Hours                                                                                                                                                                                                                                                                                                                                                                                                                                                                                                                                                                                                                                                                                                                                                                                                                                                                                                                                                                                                                                                                                                                                                                                                                                                                                                                                                                                                                                                                                                                                                                                                                                                                                                                                                                                                                                                                                                                                                                                                                                                                                                                                                                                       | Reg Hrs - Percent In Lie<br>Replacement (Add Nam<br>Extra Hrs<br>Statutory Holiday<br>Sick Time Or Wcb Time<br>Family Illness<br>Bereavement Or Funera<br>Union Leave<br>Absent Without Pay                                                                                                          | e Comment)      |               | 19-Mar-2018<br>5.5  | 20-Mar-2018                     |               | 22-Mar-2018    | 23-Mar-2018<br>3.0 |               | 14.0<br>1.0<br>5.5        |
| Overtime Banked - 1.5X<br>Overtime Banked - 2X<br>Summer Hours                                                                                                                                                                                                                                                                                                                                                                                                                                                                                                                                                                                                                                                                                                                                                                                                                                                                                                                                                                                                                                                                                                                                                                                                                                                                                                                                                                                                                                                                                                                                                                                                                                                                                                                                                                                                                                                                                                                                                                                                                                                                                                                                                                                                             | Reg Hrs - Percent In Lie<br>Replacement (Add Nam<br>Extra Hrs<br>Statutory Holiday<br>Sick Time Or Wcb Time<br>Family Illness<br>Bereavement Or Funera<br>Union Leave<br>Absent Without Pay<br>Banked Time Taken                                                                                     | e Comment)      |               | 19-Mar-2018<br>5.5  | 20-Mar-2018                     | 21-Mar-2018   | 22-Mar-2018    | 23-Mar-2018<br>3.0 |               | 14.0<br>1.0<br>5.5<br>2.5 |
| Overtime Banked - 2X<br>Summer Hours                                                                                                                                                                                                                                                                                                                                                                                                                                                                                                                                                                                                                                                                                                                                                                                                                                                                                                                                                                                                                                                                                                                                                                                                                                                                                                                                                                                                                                                                                                                                                                                                                                                                                                                                                                                                                                                                                                                                                                                                                                                                                                                                                                                                                                       | Reg Hrs - Percent In Lie<br>Replacement (Add Nam<br>Extra Hrs<br>Statutory Holiday<br>Sick Time Or Wcb Time<br>Family Illness<br>Bereavement Or Funera<br>Union Leave<br>Absent Without Pay<br>Banked Time Taken<br>Vacation                                                                         | e Comment)      |               | 19-Mar-2018<br>5.5  | 20-Mar-2018<br>5.5              | 21-Mar-2018   | 22-Mar-2018    | 23-Mar-2018<br>3.0 |               | 14.0<br>1.0<br>5.5<br>2.5 |
| Summer Hours                                                                                                                                                                                                                                                                                                                                                                                                                                                                                                                                                                                                                                                                                                                                                                                                                                                                                                                                                                                                                                                                                                                                                                                                                                                                                                                                                                                                                                                                                                                                                                                                                                                                                                                                                                                                                                                                                                                                                                                                                                                                                                                                                                                                                                                               | Reg Hrs - Percent In Lie<br>Replacement (Add Nam<br>Extra Hrs<br>Statutory Holiday<br>Sick Time Or Wcb Time<br>Family Illness<br>Bereavement Or Funera<br>Union Leave<br>Absent Without Pay<br>Banked Time Taken<br>Vacation<br>Overtime Paid - 1.5X                                                 | e Comment)      |               | 19-Mar-2018<br>5.5  | 20-Mar-2018<br>5.5              | 21-Mar-2018   | 22-Mar-2018    | 23-Mar-2018<br>3.0 |               | 14.0<br>1.0<br>5.5<br>2.5 |
|                                                                                                                                                                                                                                                                                                                                                                                                                                                                                                                                                                                                                                                                                                                                                                                                                                                                                                                                                                                                                                                                                                                                                                                                                                                                                                                                                                                                                                                                                                                                                                                                                                                                                                                                                                                                                                                                                                                                                                                                                                                                                                                                                                                                                                                                            | Reg Hrs - Percent In Lie<br>Replacement (Add Nam<br>Extra Hrs<br>Statutory Holiday<br>Slok Time Or Wob Time<br>Family Illness<br>Bereavement Or Funera<br>Union Leave<br>Absent Without Pay<br>Banked Time Taken<br>Vacation<br>Overtime Paid - 1.5X<br>Overtime Paid - 2X                           | e Comment)<br>I |               | 19-Mar-2018<br>5.5  | 20-Mar-2018<br>5.5              | 21-Mar-2018   | 22-Mar-2018    | 23-Mar-2018<br>3.0 |               | 14.0<br>1.0<br>5.5<br>2.5 |
| Totals 0.0 6.5 6.5 5.5 5.5 0.0                                                                                                                                                                                                                                                                                                                                                                                                                                                                                                                                                                                                                                                                                                                                                                                                                                                                                                                                                                                                                                                                                                                                                                                                                                                                                                                                                                                                                                                                                                                                                                                                                                                                                                                                                                                                                                                                                                                                                                                                                                                                                                                                                                                                                                             | Reg Hrs - Percent In Lie<br>Replacement (Add Nam<br>Extra Hrs<br>Statutory Holiday<br>Slok Time Or Wob Time<br>Family Illness<br>Bereavement Or Funera<br>Union Leave<br>Absent Without Pay<br>Banked Time Taken<br>Vacation<br>Overtime Paid - 1.5X<br>Overtime Paid - 2X<br>Overtime Banked - 1.5X | e Comment)<br>I |               | 19-Mar-2018<br>5.5  | 20-Mar-2018<br>5.5              | 21-Mar-2018   | 22-Mar-2018    | 23-Mar-2018<br>3.0 |               | 14.0                      |
|                                                                                                                                                                                                                                                                                                                                                                                                                                                                                                                                                                                                                                                                                                                                                                                                                                                                                                                                                                                                                                                                                                                                                                                                                                                                                                                                                                                                                                                                                                                                                                                                                                                                                                                                                                                                                                                                                                                                                                                                                                                                                                                                                                                                                                                                            | Reg Hrs - Percent in Lie<br>Replacement (Add Nam<br>Extra Hrs<br>Statutory Holiday<br>Sick Time Or Wob Time<br>Family Illness<br>Bereavement Or Funers<br>Union Leave<br>Absent Without Pay<br>Banked Time Taken<br>Vacation<br>Overtime Paid - 1.5X<br>Overtime Paid - 2X<br>Overtime Banked - 1.5X | e Comment)<br>I |               | 19-Mar-2018<br>5.5  | 20-Mar-2018<br>5.5              | 21-Mar-2018   | 22-Mar-2018    | 23-Mar-2018<br>3.0 |               | 14.0<br>1.0<br>5.5<br>2.5 |

# **CONGRATULATIONS!** You have successfully submitted your Timesheet.