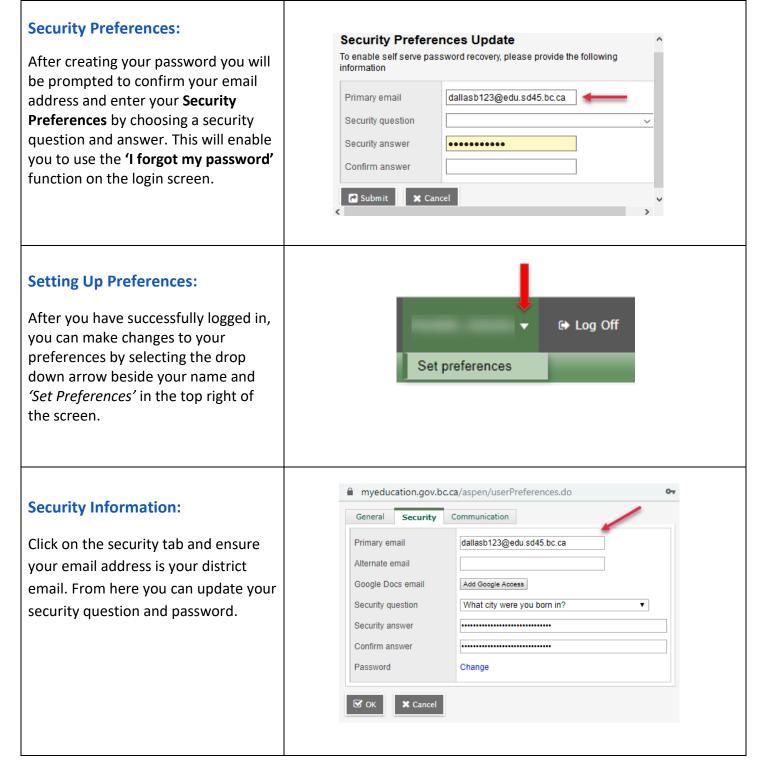

## Logging in & Course Request Selection

| Accessing MyEducation BC:<br>Please visit the MyEducation BC<br>website and the following login box<br>will appear.                                                                                                                                                                                                                                        | www.myeducation.gov.bc.ca/aspen/logon.do                                                                                                                                                                                           |  |  |  |  |  |  |  |
|------------------------------------------------------------------------------------------------------------------------------------------------------------------------------------------------------------------------------------------------------------------------------------------------------------------------------------------------------------|------------------------------------------------------------------------------------------------------------------------------------------------------------------------------------------------------------------------------------|--|--|--|--|--|--|--|
| <b>Login:</b><br>Enter the Login ID and temporary<br>password provided, then click Log On.<br><i>Note that MyEducation BC is CASE</i><br><i>sensitive.</i>                                                                                                                                                                                                 | MyEducation BC Prod<br>Login ID<br>I<br>Password<br>I forgot my password                                                                                                                                                           |  |  |  |  |  |  |  |
| Password:<br>The first time you login, MyEducation<br>BC will request that you change your<br>password.<br>Enter your temporary password into<br>the current password field, enter a<br>new password, confirm and click OK.<br>Note: an error message will appear if<br>you have not used the password<br>requirements listed to create a new<br>password. | Password Bequirements         • Mile       • Vour password has expired.         • At lea       • Please create a new one.         • and       • Please create a new one.         • and       • • • • • • • • • • • • • • • • • • • |  |  |  |  |  |  |  |