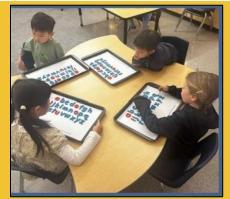

STUDENT NATURE OBSERVATIONS

WAYS TO COUNT IN DIVISION 11, GR 2 Students demonstrated their counting skills by selecting a collection of similar items from our "loose parts" cart. Students used cups, bowls and counting frames to keep track of their counting totals and checked their number of items by counting 2 different ways (2s, 5s and 10s). A challenge was asking ourselves, "Will I land on \_\_\_\_\_? (pick a 2 digit number) when I count by 2s, 5s or 10s to show an understanding of skip counting patterns.