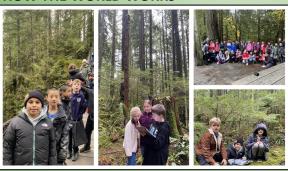

#### **HOW THE WORLD WORKS**

Studying different living things sensing and responding to their forest environment.

Gr 4 students students participated in a hands-on outdoor field study, exploring microhabitats in the park in order to better understand biodiversity of the rainforest.