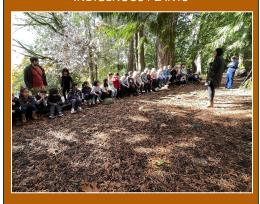

#### **SHARING THE PLANET INDIGENOUS PLANTS**

Gr 2 students had a special teacher come to teach us about Indigenous plants in our forest. We learned how to recognise the cones from the Cedar tree and the Douglas Fir.