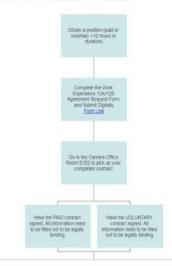

#### **Request Form**

Steps 1. Obtain a position 2. Complete the form 3. Submit it digitally 4. Pick up contract in Careers Office (E102) 5. Return contract with appropriate signatures to your WEX teacher.