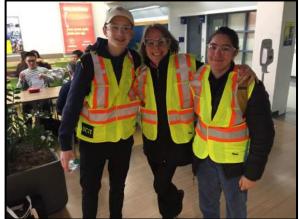

## Volunteerism: Employable Skills

- engage and network with others in the community
- make social connections with peers and mentors
- gain valuable skills for future employment: leadership, communication, job-specific skills personal references for school, scholarships and employment
- physical and mental health well-being benefits