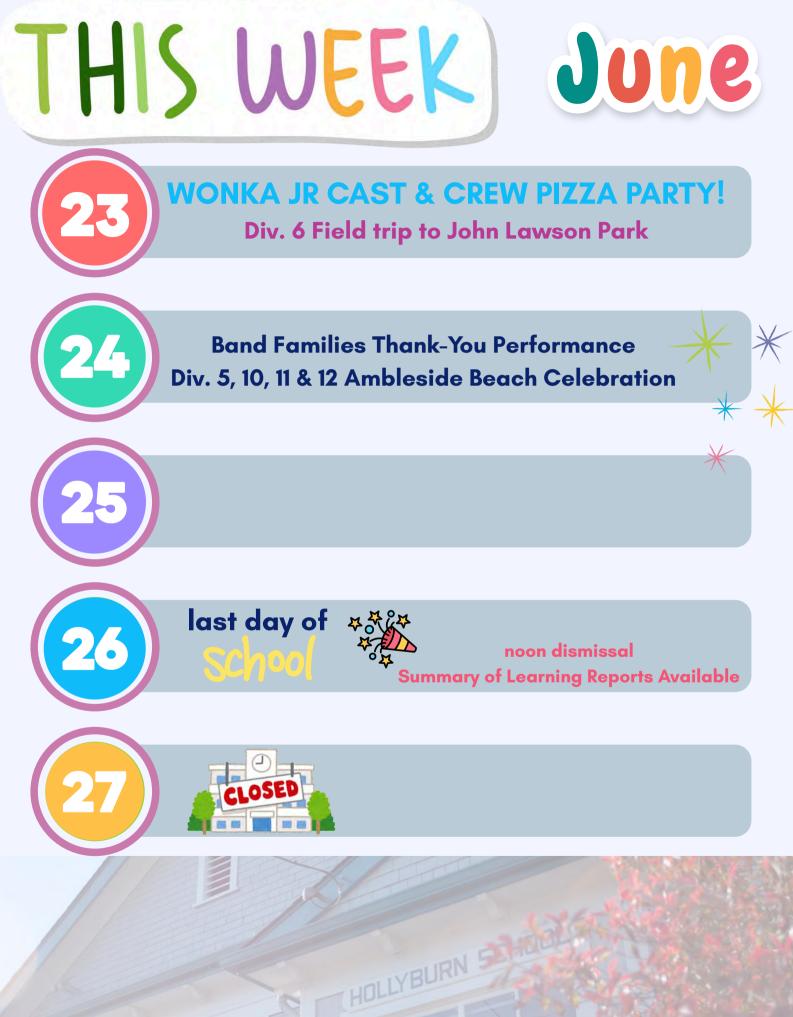

Finally, we're including an important message from the school district in this newsletter regarding Roblox and online safety. As students head into the summer with more free time, we encourage families to read the information carefully and have open conversations at home around digital responsibility and safe screen use.