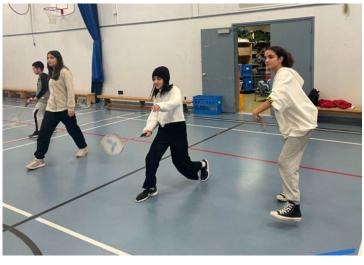

## **BADMINTON WITH AN OLYMPIAN!**

Chartwell Students had the honour of welcoming Anna Rice, former Badminton Olympic Team member to the school. Coach Anna is running a two week Badminton clinic for all students. This amazing opportunity is thanks to our supportive PAC. Thank you Parents!