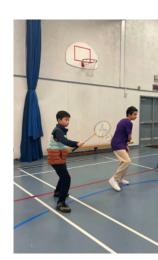

## **BADMINTON WITH AN OLYMPIAN!**

Chartwell Students had the honour of welcoming Anna Rice, former Badminton Olympic Team member to the school. Coach Anna is running a two week Badminton clinic for all students. This amazing opportunity is thanks to our supportive PAC. Thank you Parents!