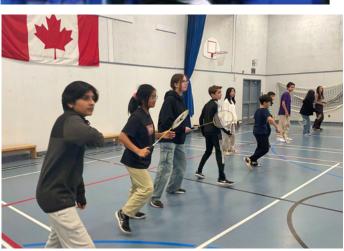

## **BADMINTON WITH AN OLYMPIAN!**

Chartwell Students had the honour of welcoming Anna Rice, former Badminton Olympic Team member to the school. Coach Anna is running a two week Badminton clinic for all students. This amazing opportunity is thanks to our supportive PAC. Thank you Parents!