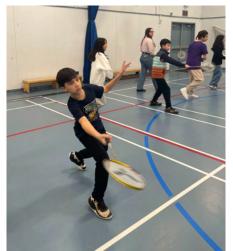

## **BADMINTON WITH AN OLYMPIAN!**

Chartwell Students had the honour of welcoming Anna Rice, former Badminton Olympic Team member to the school. Coach Anna is running a two week Badminton clinic for all students. This amazing opportunity is thanks to our supportive PAC. Thank you Parents!