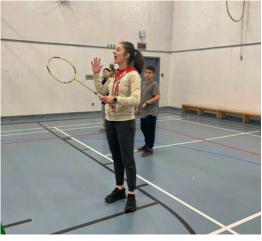

## **BADMINTON WITH AN OLYMPIAN!**

Chartwell Students had the honour of welcoming Anna Rice, former Badminton Olympic Team member to the school. Coach Anna is running a two week Badminton clinic for all students. This amazing opportunity is thanks to our supportive PAC. Thank you Parents!