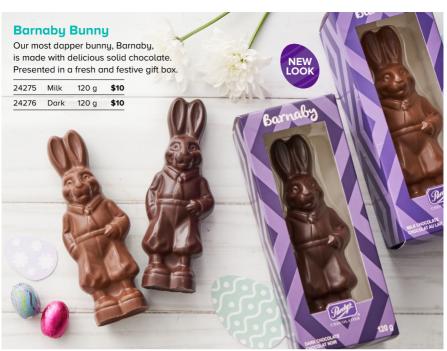

after you enter your email. Please fill out your information.

2 Sign in or Register at fundraising.purdys.com

If you are a Returning Customer, sign in and join with the Customer Number.

If you are a New Customer, click Register, choose "Register as a Supporter", provide the Customer Number along with your information, and click "JOIN A CAMPAIGN".





A cute collection of some of our most popular Easter treats. Individually wrapped. 24113 | 210 g | **\$20** 





Freshen up your treats with our beautiful Easter themed gift tin, packed full of our bestselling chocolates. 23444  $\,$  | 20 pc | \$25



An Easter must-have. Includes a white chocolate Bunny Lolly, a milk chocolate Bunny Lolly, a Topsy Bunny, a Crisp Egg, and a 3-pack of milk chocolate Yolk Eggs.

23427 | 330 g | \$23

















Crafted with SUSTAINABLE COCOA | 7





**★** fundraising.purdys.com



## **Shipping Fees Vary Across Canada**

- Shipping is free to BC (excluding V0T, and V0L postal codes), AB, SK, MB, and ON.
  To QC, the shipping fee is 2% of total product value.
  To NB, NS, PE, NL, and V0T, and V0L postal codes,