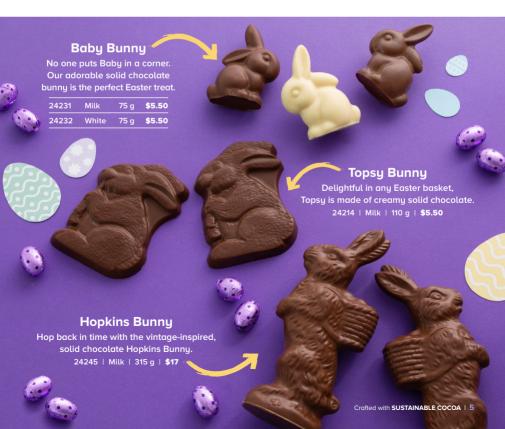

fter you enter your email. Please fill out your information.

2 Sign in or Register at fundraising.purdys.com

If you are a Returning Customer, sign in and join with the Customer Number.

If you are a New Customer, click Register, choose "Register as a Supporter", provide the Customer Number along with your information, and click "JOIN A CAMPAIGN".





A cute collection of some of our most popular Easter treats. Individually wrapped. 24113 | 210 g | **\$20** 





Freshen up your treats with our beautiful Easter themed gift tin, packed full of our bestselling chocolates. 23444  $\,$  | 20 pc | \$25



An Easter must-have. Includes a white chocolate Bunny Lolly, a milk chocolate Bunny Lolly, a Topsy Bunny, a Crisp Egg, and a 3-pack of milk chocolate Yolk Eggs.

23427 | 330 g | \$23

















Crafted with SUSTAINABLE COCOA | 7





**★** fundraising.purdys.com



## **Shipping Fees Vary Across Canada**

- Shipping is free to BC (excluding V0T, and V0L postal codes), AB, SK, MB, and ON.
  To QC, the shipping fee is 2% of total product value.
  To NB, NS, PE, NL, and V0T, and V0L postal codes,