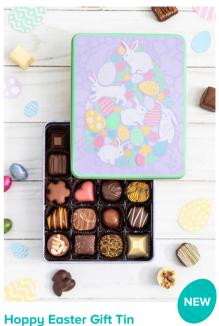

Freshen up your treats with our beautiful Easter themed gift tin, packed full of our bestselling chocolates. 23444  $\,$  | 20 pc | \$25

An Easter must-have. Includes a white chocolate Bunny Lolly, a milk chocolate Bunny Lolly, a Topsy Bunny, a Crisp Egg, and a 3-pack of milk chocolate Yolk Eggs.