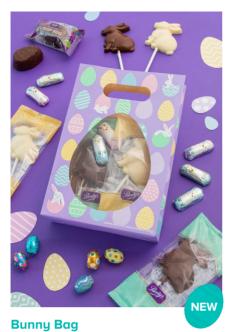

mer number:

If you don't have the campaign's customer number, please contact your Coordinator.

Visit fundraising.purdys.com to place your order.

## THERE ARE 2 WAYS TO JOIN

With the link shared by your Coordinator, enter your email, and click "JOIN A CAMPAIGN".

If you are a Returning Customer, you will automatically join this campaign as a Supporter after you enter your email.

If you are a New Customer, a registration form will appear after you enter your email. Please fill out your information.

2 Sign in or Register at fundraising.purdys.com

If you are a Returning Customer, sign in and join with the Customer Number.

If you are a New Customer, click Register, choose "Register as a Supporter", provide the Customer Number along with your information, and click "JOIN A CAMPAIGN".





A cute collection of some of our most popular Easter treats. Individually wrapped. 24113 | 210 g | **\$20** 





Freshen up your treats with our beautiful Easter themed gift tin, packed full of our bestselling chocolates. 23444  $\,$  | 20 pc | \$25



An Easter must-have. Includes a white chocolate Bunny Lolly, a milk chocolate Bunny Lolly, a Topsy Bunny, a Crisp Egg, and a 3-pack of milk chocolate Yolk Eggs.

23427 | 330 g | \$23

















Crafted with SUSTAINABLE COCOA | 7





**★** fundraising.purdys.com



## **Shipping Fees Vary Across Canada**

- Shipping is free to BC (excluding V0T, and V0L postal codes), AB, SK, MB, and ON.
  To QC, the shipping fee is 2% of total product value.
  To NB, NS, PE, NL, and V0T, and V0L postal codes,