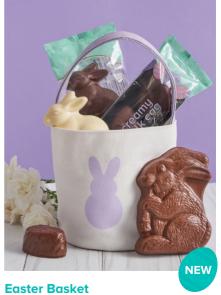

23427 | 330 g | \$23

Crafted with SUSTAINABLE COCOA | 7

**★** fundraising.purdys.com