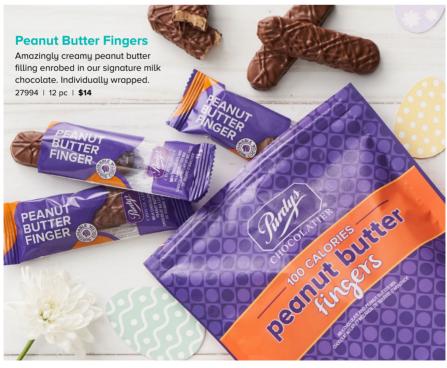

ar after you enter your email. Please fill out your information.

2 Sign in or Register at fundraising.purdys.com

If you are a Returning Customer, sign in and join with the Customer Number.

If you are a New Customer, click Register, choose "Register as a Supporter", provide the Customer Number along with your information, and click "JOIN A CAMPAIGN".





A cute collection of some of our most popular Easter treats. Individually wrapped. 24113 | 210 g | **\$20** 





Freshen up your treats with our beautiful Easter themed gift tin, packed full of our bestselling chocolates. 23444  $\,$  | 20 pc | \$25



An Easter must-have. Includes a white chocolate Bunny Lolly, a milk chocolate Bunny Lolly, a Topsy Bunny, a Crisp Egg, and a 3-pack of milk chocolate Yolk Eggs.

23427 | 330 g | \$23

















Crafted with SUSTAINABLE COCOA | 7





**★** fundraising.purdys.com



## **Shipping Fees Vary Across Canada**

- Shipping is free to BC (excluding V0T, and V0L postal codes), AB, SK, MB, and ON.
  To QC, the shipping fee is 2% of total product value.
  To NB, NS, PE, NL, and V0T, and V0L postal codes,