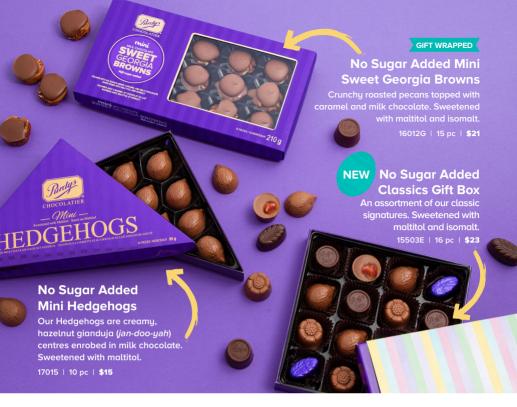

pear after you enter your email. Please fill out your information.

2 Sign in or Register at fundraising.purdys.com

If you are a Returning Customer, sign in and join with the Customer Number.

If you are a New Customer, click Register, choose "Register as a Supporter", provide the Customer Number along with your information, and click "JOIN A CAMPAIGN".





A cute collection of some of our most popular Easter treats. Individually wrapped. 24113 | 210 g | **\$20** 





Freshen up your treats with our beautiful Easter themed gift tin, packed full of our bestselling chocolates. 23444  $\,$  | 20 pc | \$25



An Easter must-have. Includes a white chocolate Bunny Lolly, a milk chocolate Bunny Lolly, a Topsy Bunny, a Crisp Egg, and a 3-pack of milk chocolate Yolk Eggs.

23427 | 330 g | \$23

















Crafted with SUSTAINABLE COCOA | 7





**★** fundraising.purdys.com



## **Shipping Fees Vary Across Canada**

- Shipping is free to BC (excluding V0T, and V0L postal codes), AB, SK, MB, and ON.
  To QC, the shipping fee is 2% of total product value.
  To NB, NS, PE, NL, and V0T, and V0L postal codes,