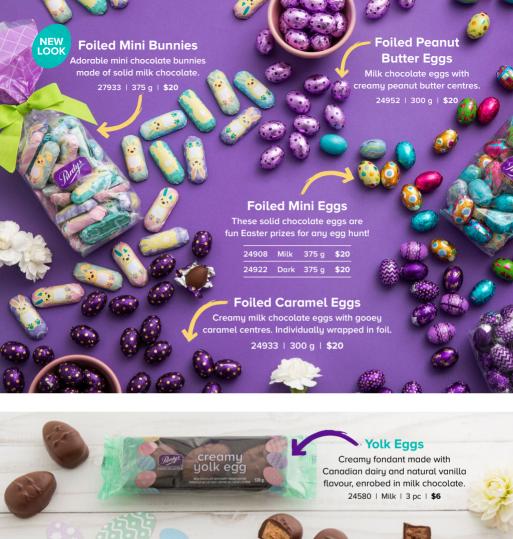

If you are a New Customer, click Register, choose "Register as a Supporter", provide the Customer Number along with your information, and click "JOIN A CAMPAIGN".

A cute collection of some of our most popular Easter treats. Individually wrapped. 24113 | 210 g | **\$20** 

Freshen up your treats with our beautiful Easter themed gift tin, packed full of our bestselling chocolates. 23444  $\,$  | 20 pc | \$25

An Easter must-have. Includes a white chocolate Bunny Lolly, a milk chocolate Bunny Lolly, a Topsy Bunny, a Crisp Egg, and a 3-pack of milk chocolate Yolk Eggs.

23427 | 330 g | \$23

Crafted with SUSTAINABLE COCOA | 7

**★** fundraising.purdys.com